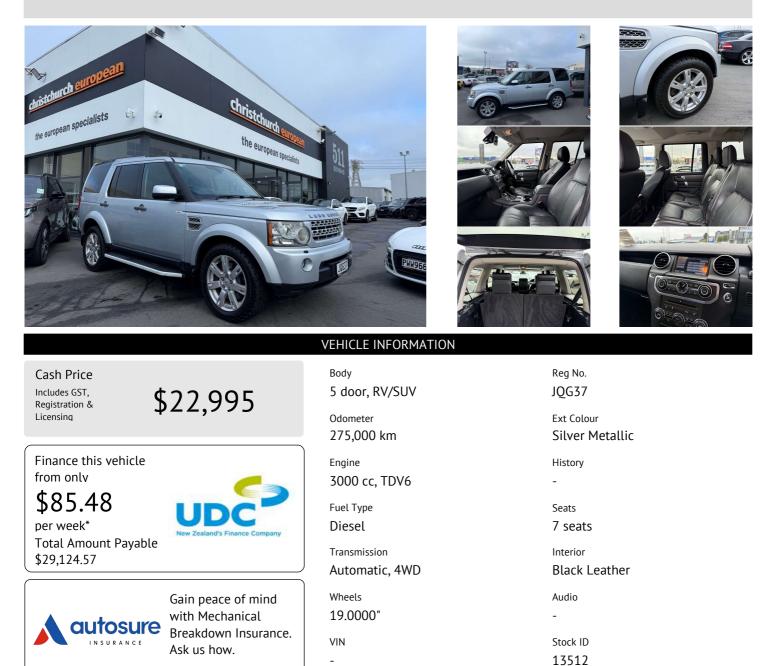

## 2010 Land Rover Discovery 4 3.0 TDV6 XS 7 Seater

2010 Land Rover Discovery 4 3.0 TDV6 Diesel XS 7 Seater, Last owner 9 years. Full Leather, Heated Seats, 7 Seats with fold-away rears, Added Running Boards and Mudflaps fitted, Roof Rails, Air Suspension with 4WD Terrain response, Parking Sensors, Towbar fitted, Climate Air, Meridian Surround Sound, Touch Screen Stereo/Bluetooth Phone and Reverse Camera, Push Button Start, Cruise Control, Full Electrics etc. Always popular!. An economical and practical 4WD Family/Tow car model now priced to sell!