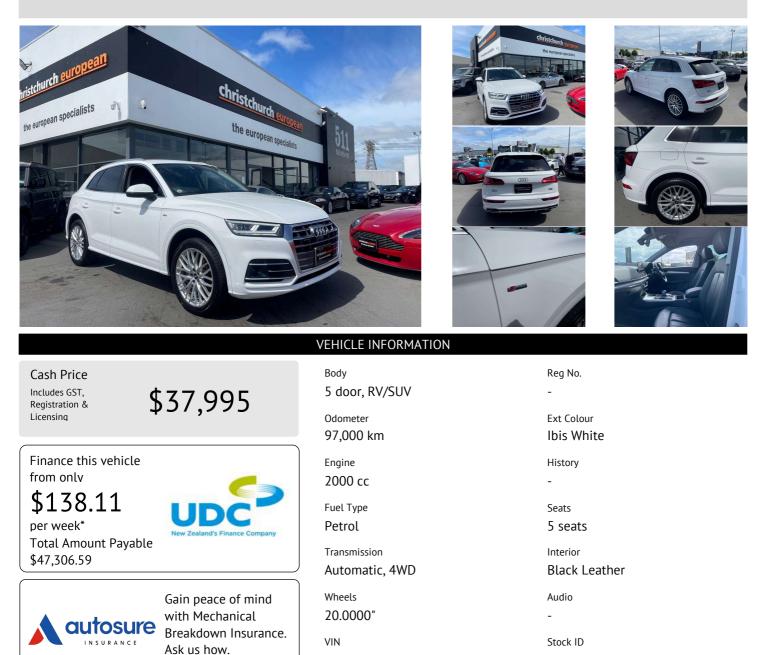

## 2017 Audi Q5 2.0T FSI New Model Quattro

2017 Audi Q5 2.0 TFSI Quattro S Line New Model, New Generation Q5 with New Body, Interior, MMI and Radar Assist package, Full Leather S Line Sports Package, 20" S Line Sports Alloys, Heated/Electric/Memory Seats, Added Adaptive Radar Cruise Control, 360 Surround Cameras, LED Lighting, Dynamic Modes, Audi Virtual Dash Cluster with NZ NAV/CD/AUX/USB/Bluetooth Phone and Music Streaming, Quattro 4WD, Electric Tailgate, Push Button Start, Full Electrics etc. Value for \$s here for the new shape!.