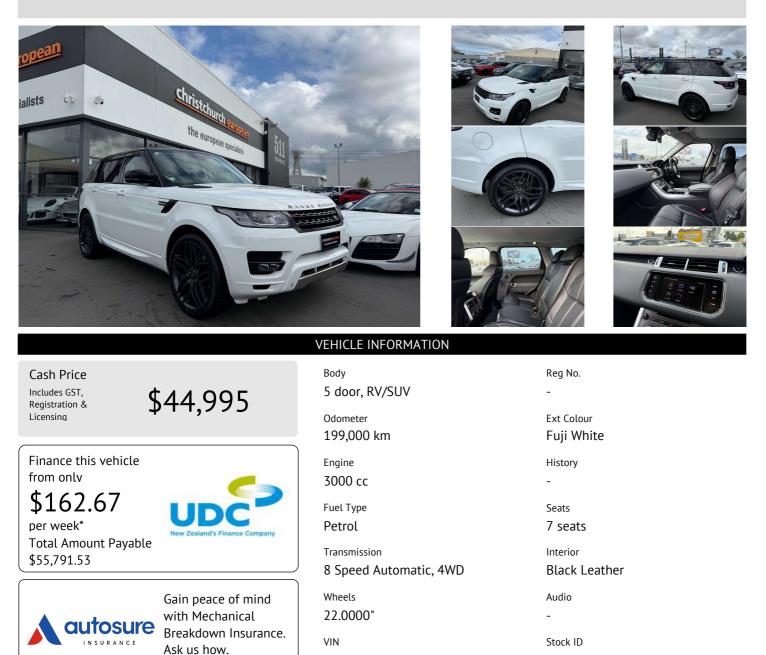

## 2013 Land Rover Range Rover Sport HSE V6

2013 Range Rover Sport HSE 3.0 V6 Supercharged 7 Seater, New Shape in Fuji White with contrast Black Roof and added lower colour-coding in Fuji White, Upgraded 22 inch HSE Autobiography Sports Alloys in Dark Grey fitted, Black Leather, Heated/Memory/Electric Seats, Park Assistance, Added fold-away rare 7 seats option, Privacy Glass, LED Lighting, Black Atlas Grills, Touch Screen NZ NAV/CD/AUX/Bluetooth Phone and Music streaming, 360 Cameras, Keyless entry, Ambient Lighting, Push Button Start, 8 Speed Automatic, Full Electrics etc. All set for road trips in style here!