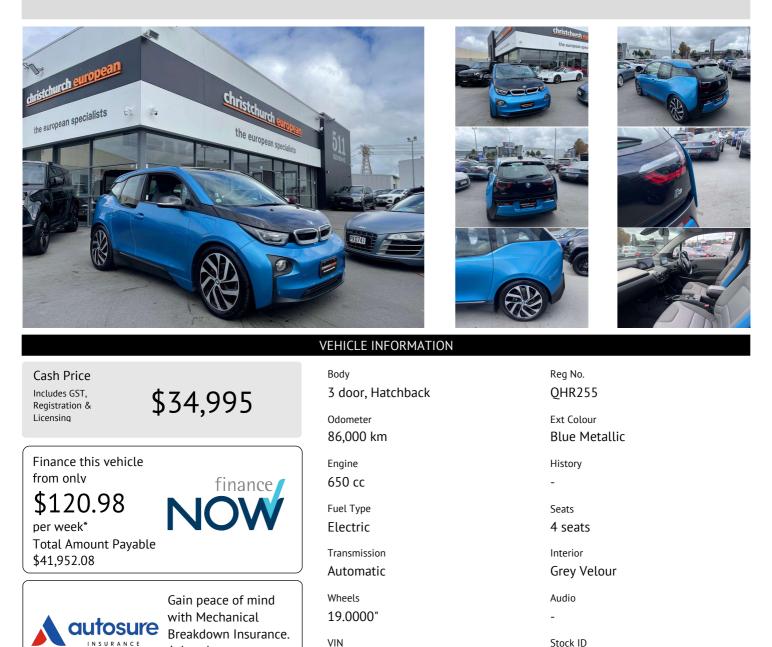

## 2018 BMW i3 94ah Rex Range Extender

2018 BMW i3 94ah REX Range-Extender Facelift, Save on motoring costs now with this funky model!, Facelift Model i3-94ah with a longer EV range, Hard to get Blue Metallic with Factory 19" i3 Alloys, 650cc Zero Emissions Semi-Electric back-up, Added Radar Cruise Control, Heated Seats, Reverse Camera, BMW Park Assist, ABS, Climate Air, Multiple Airbags, BMW I Drive CD/Stereo/Bluetooth Phone and Music/NZ Navigation, 4 Seat Comfort, Full Electrics etc Embrace the future now!.

WBY1Z82070V549959

Note- NZ Charging Cable supplied.