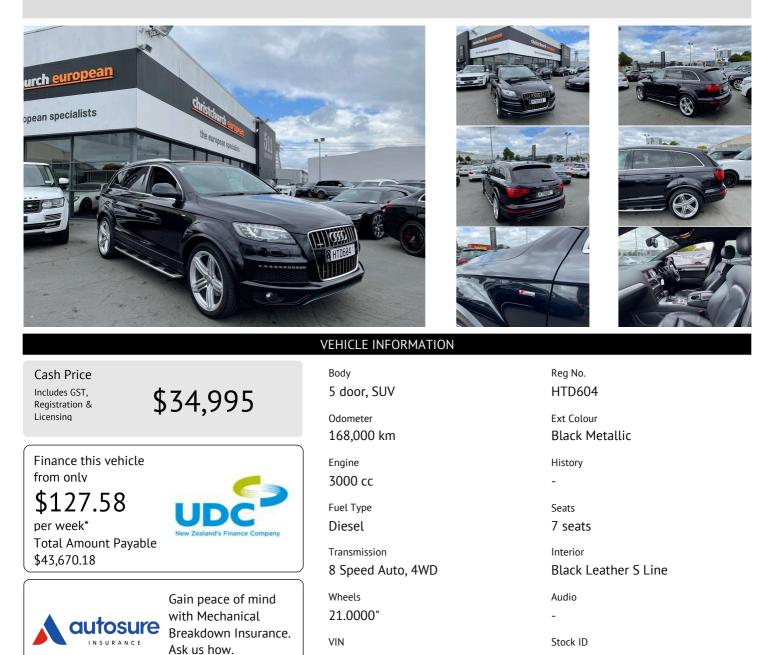

## 2012 Audi Q7 3.0 TDI S Line 8 Speed Facelift

2012 Audi Q7 3.0 TDI S Line Facelift 8 Speed Quattro, Black Metallic with Black Leather S Line Sports Seats, Heated/Electric Seats, 7 Seats, Improved 8 Speed Gearbox for better economy/torque, Multiple Airbags, Audi MMI CD/Stereo/NZ Navigation and Bluetooth Phone and Music, Reverse Camera, Added Running Boards and European Plates, 21 inch S Line Segment Sports Alloys, LED Facelift Lighting, Auto Stop/Start, Full Electrics, Privacy Glass, 2x Remote Keys, Quattro 4WD etc. Up to 1000kms range in Diesel. A great looking family 7 Seat Diesel car option!