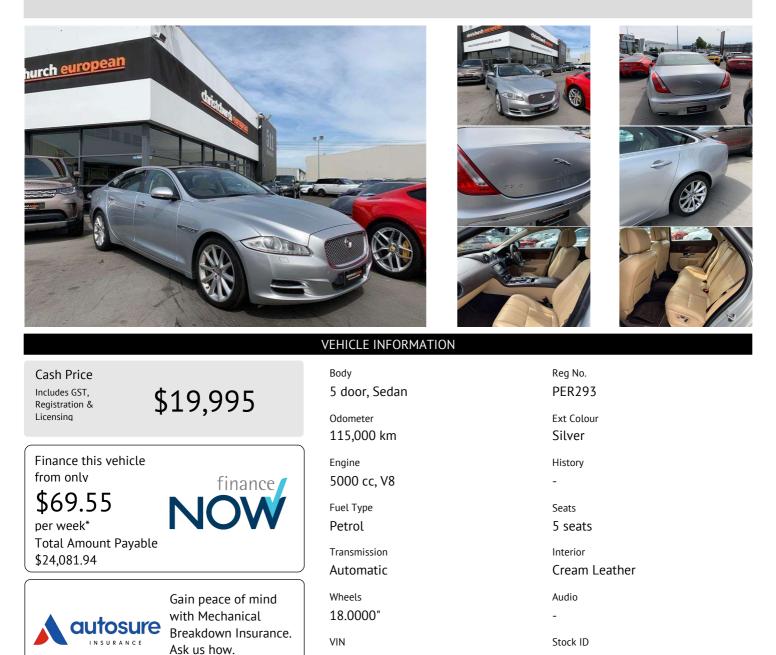

## 2011 Jaguar XJ L Long Wheel Base V8

2011 Jaguar XJL 5.0 V8 Long Wheel Base, Flagship Jaguar V8 XJL model, Full Premium Leather, Heated and additional Cooled Seats, Touch Screen NZ NAV/CD/AUX/Bluetooth Phone and Reverse Camera, Factory Alloys, Electric Tailgate, Cruise Control, TFT Full-Electric/Digital Dash, Panoramic Glass Sunroof, Heated Steering Wheel, Rear Blinds and individual Electric Rear Seats, LED Lighting, Full Electrics etc. Bang for your buck Jaguar here!