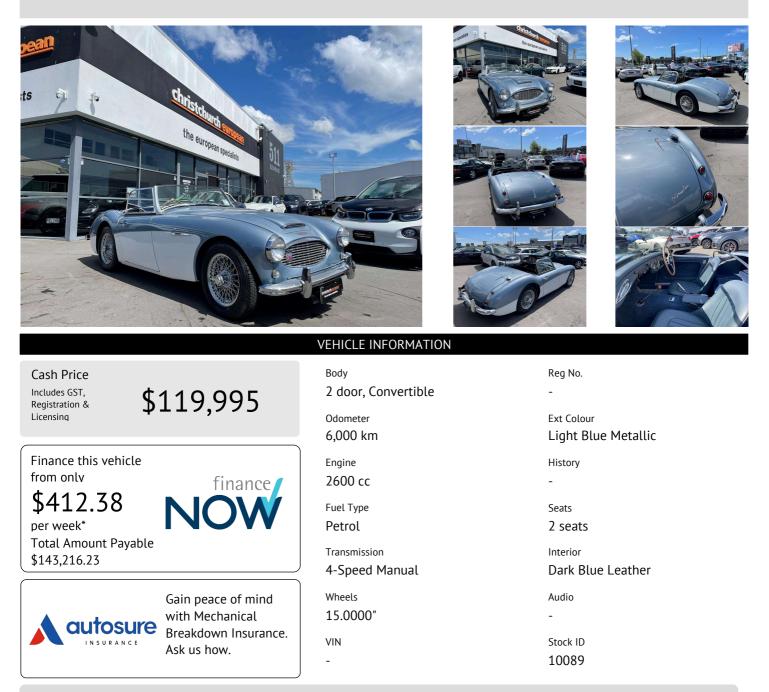

## 1959 Austin Healey 100/6 BN Roadster

1959 Austin Healey 100-6 BN6 2 Seater, An iconic British Roadster, Imported into NZ ex USA and converted to RHD in 1999, Exported to Japan in 2002 and now back in NZ in 2021!. 15 inch Chrome Wires, 4 Speed Manual, 2600cc Straight-six engine, Woodgrain Steering Wheel, Navy Blue Leather, Cabin cover included, Original Chrome Bumpers. A survivor!