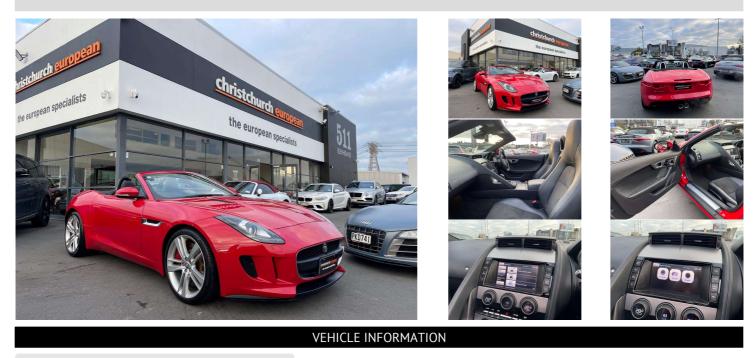

## 2014 Jaguar F-Type V6 Supercharged Convertible

| Cash Price<br>Includes GST,<br>Registration &<br>Licensing | \$64,995             | <sup>Body</sup><br>2 door, Convertible | Reg No.<br>-            |
|------------------------------------------------------------|----------------------|----------------------------------------|-------------------------|
|                                                            |                      | Odometer<br>80,000 km                  | Ext Colour<br>Salsa Red |
| Finance this vehicle                                       | finance              | Engine                                 | History                 |
| from onlv                                                  |                      | 3000 cc, V6 Supercharged               | -                       |
| \$223.82                                                   |                      | <sup>Fuel Type</sup>                   | Seats                   |
| per week*                                                  |                      | Petrol                                 | 2 seats                 |
| Total Amount Payable                                       |                      | Transmission                           | Interior                |
| \$77,692.37                                                |                      | Automatic                              | Black Part Leather      |
|                                                            | Gain peace of mind   | Wheels                                 | Audio                   |
|                                                            | with Mechanical      | 19.0000"                               | -                       |
|                                                            | Breakdown Insurance. | VIN                                    | Stock ID                |
|                                                            | Ask us how.          | SAJKC64F3E8K07140                      | 11619                   |

2014 Jaguar F-Type V6 Supercharged Convertible, Unique Salsa Red with Black Part Leather, Electric Soft-top roof, Push Button Start, 8 Speed Quickshift gearbox, Touch Screen NZ Navigation/CD/Stereo/Bluetooth Phone and Music Streaming, Heated Seats and added Heated Steering Wheel, Ambient Lighting, Upgraded 19 inch Sports Alloys, Climate Air, Remote Locking etc. E Type classic looks combined with a fantastic exhaust note! A hard to get model in Red.