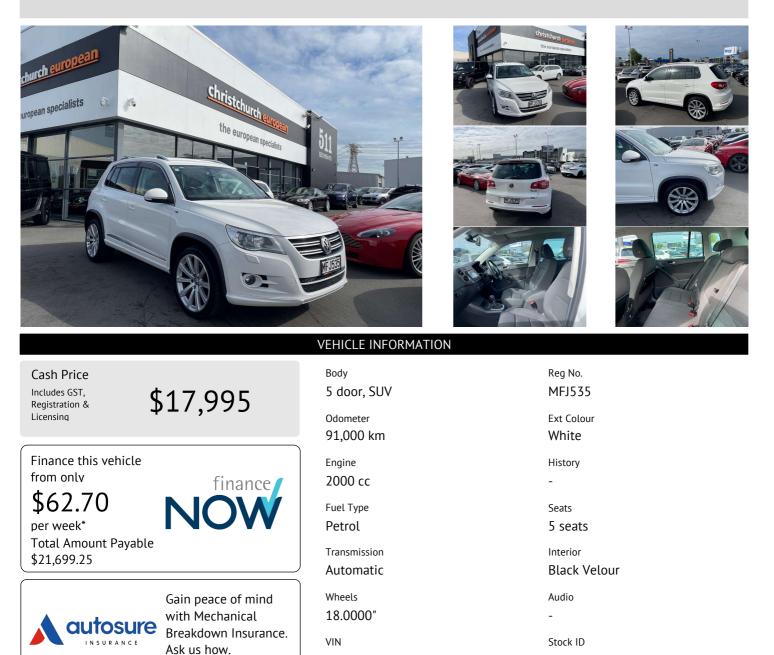

## 2011 Volkswagen Tiguan 2.0 TSI R-Line 4Motion

2011 Volkswagen Tiguan R-Line 2.0 TSI 4Motion 4WD, Popular mid-size 4WD vehicle, Upgraded 18 inch R Line Sport Alloys, Extra White Colour-coding on bodywork, Upgraded Touch Screen Car Play/Bluetooth Streaming unit, Multiple Airbags, ABS/ESP, Climate Air, Full Electrics, Picnic Tables, Remote Locking etc. Reliable, Safe and Practical VW SUV model!.