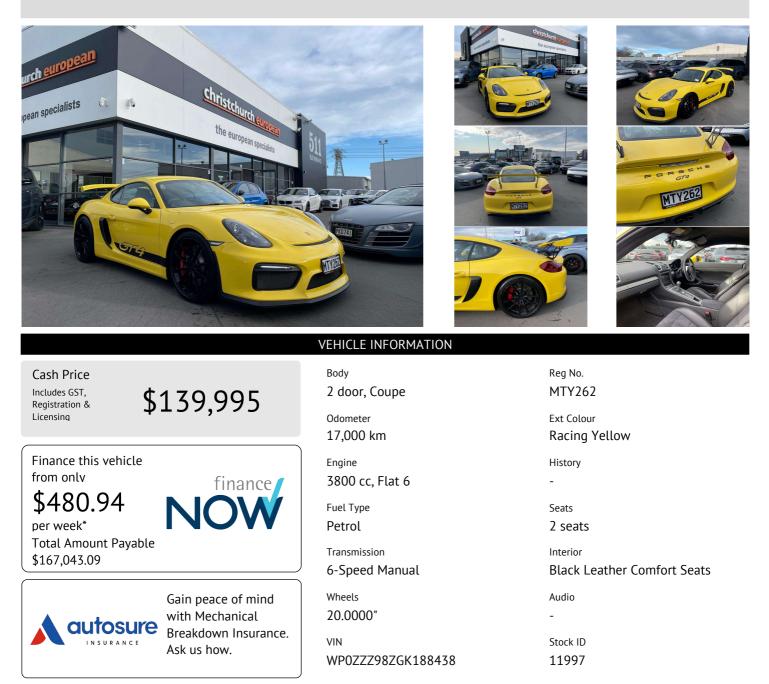

## 2016 Porsche Cayman GT4 6 Spd Manual

2016 Porsche Cayman GT4, Iconic purists Porsche model in Racing Yellow, 6 Speed Manual, 3.8 Litre Naturallyaspirated Flat 6-380Bhp, Only 17,000kms from new, Optional Alcantara Sports Steering Wheel and Gearknob, Part Leather Comfort Sports Seats, 20 inch GT4 Sports Alloys in Black, Red Brake Calipers, Sports Exhaust system, PDLS LED Running Lights, Upgraded Touch Screen Carplay/AUX/Bluetooth Phone and Music/Reverse Camera, Full Electrics etc. One to hold onto!. One of the best balanced Porsche's ever made and fantastic to drive in Manual.