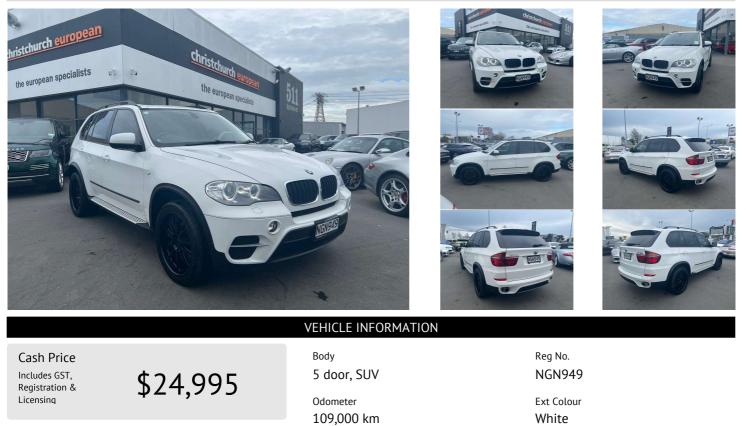

2013 BMW X5 35d Diesel Facelift Blue Performance 8 Speed, Alpine White with Black Leather, Heated/Electric Seats, Upgraded 20 inch Black Sports Alloys, Electric Panoramic Glass Roof, Push Button Start, Latest 8 Speed Gearbox, Privacy Glass, Roof Rails, Running Boards, Woodgrain inlays, Auto Lights, New Generation BMW I Drive with NZ NAV/Bluetooth Phone and Music/Reverse Camera, Auto Wipers, Multiple Airbags and more!. A very good Tow vehicle option or low Running costs Luxury Diesel SUV.