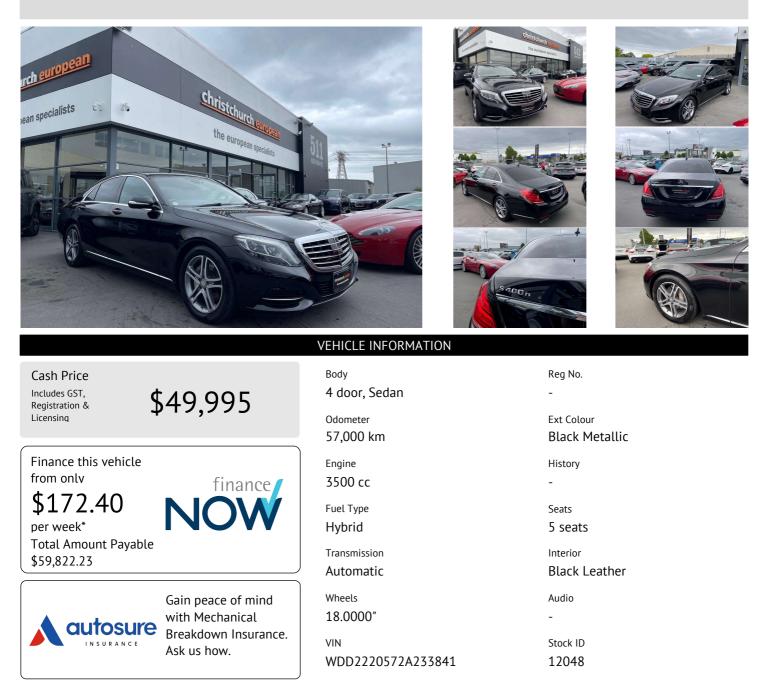

## 2016 Mercedes-Benz S 400 Facelift Hybrid

2016 Mercedes Benz S400h Hybrid Luxury Sedan, Only 57,000kms from new, Ultra-low emissions and economy in class leading Mercedes Benz Luxury!. In fact, regarded as one of the quietest cars in the world. Full Leather, Heated/Electric/Memory Seats, Push Button Start, Full Digital Display Wrap-around Dash, 12x Airbags fitted, Radar Cruise Control, 360 Cameras, LED Intelligent Lighting, Ambient Lighting, Climate Air, Mercedes Command with CD/Stereo/Bluetooth Streaming/NZ Navigation, Keyless entry, Full Electrics and much more. Once \$250k plus when new. Amazing value for \$ today.