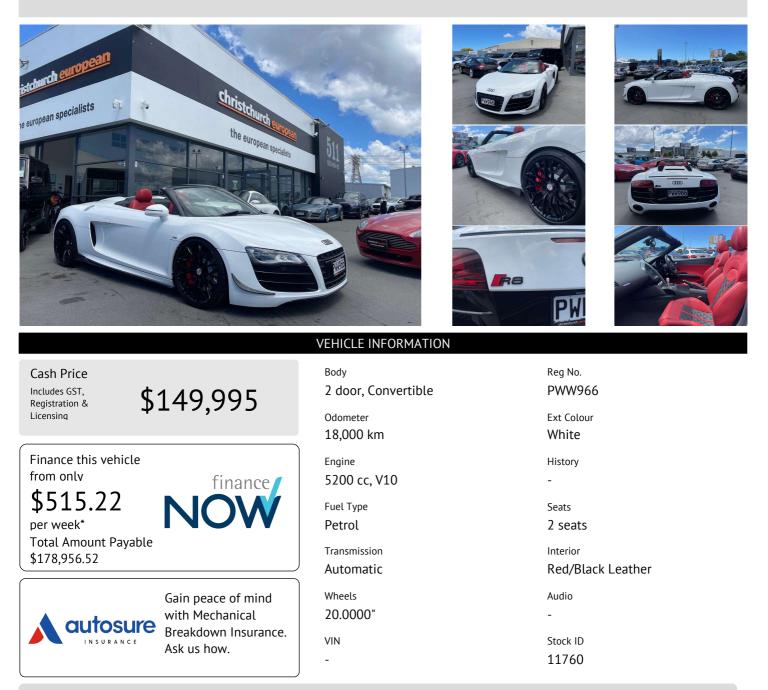

## 2012 Audi R8 5.2 V10 Quattro Spyder Mansory

2012 Audi R8 5.2 V10 Quattro Spyder Mansory Carbon Package, Only 18,000kms from new and a very unique Mansory enhanced vehicle!. Mansory Pack- Additional Full Carbon Bodykit, Sills and Aero Kit. 20 inch Black HRE Lightweight Sports Alloys fitted, Red Brake Calipers, Electric Soft-top in Red, Two-Tone Leather RS Sports Seats, Full Carbon Sports Steering Wheel with Shift-Light, Heated/Electric Seats, Black Badging, LED Lighting, Dual Sports Exhausts, R-Tronic Paddleshift, Multiple Airbags, Factory Audi MMI/Stereo/CD, Premium Leather Interior package, Cruise Control, Full Electrics etc. A one of a kind Audi R8 and a future collectable car.