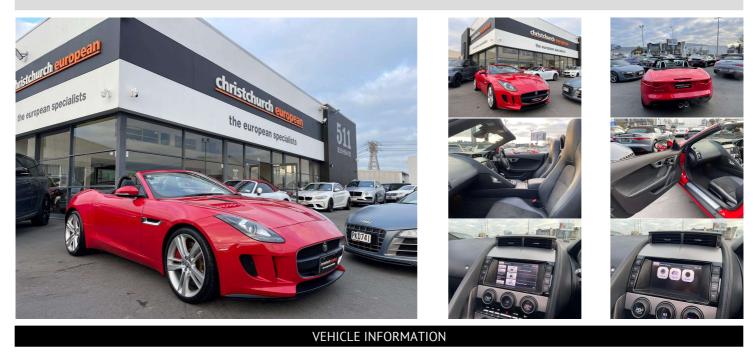

## 2014 Jaguar F-Type V6 Supercharged Convertible

| Cash Price<br>Includes GST,<br>Registration &<br>Licensing | \$59,995             | <sup>Body</sup><br>2 door, Convertible | Reg No.<br>-            |
|------------------------------------------------------------|----------------------|----------------------------------------|-------------------------|
|                                                            |                      | Odometer<br>80,000 km                  | Ext Colour<br>Salsa Red |
| Finance this vehicle                                       | finance              | Engine                                 | History                 |
| from onlv                                                  |                      | 3000 cc, V6 Supercharged               | -                       |
| \$206.68                                                   |                      | Fuel Type                              | Seats                   |
| per week*                                                  |                      | Petrol                                 | 2 seats                 |
| Total Amount Payable                                       |                      | Transmission                           | Interior                |
| \$71,735.66                                                |                      | Automatic                              | Black Part Leather      |
|                                                            | Gain peace of mind   | Wheels                                 | Audio                   |
|                                                            | with Mechanical      | 19.0000"                               | -                       |
|                                                            | Breakdown Insurance. | VIN                                    | Stock ID                |
|                                                            | Ask us how.          | SAJKC64F3E8K07140                      | 11619                   |

2014 Jaguar F-Type V6 Supercharged Convertible, Unique Salsa Red with Black Part Leather, Electric Soft-top roof, Push Button Start, 8 Speed Quickshift gearbox, Touch Screen NZ Navigation/CD/Stereo/Bluetooth Phone and Music Streaming, Heated Seats and added Heated Steering Wheel, Ambient Lighting, Upgraded 19 inch Sports Alloys, Climate Air, Remote Locking etc. E Type classic looks combined with a fantastic exhaust note! A hard to get model in Red.